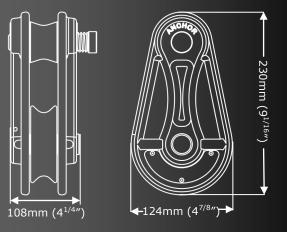

RP055 Medium Cast Pulley -19mm (3/4") Rope

| Weight         | 2.3kg (5.1lbs)   |
|----------------|------------------|
| Wheel Material | Aluminium        |
| Body Material  | Aluminium        |
| Finish         | Powder Coated    |
| MBS            | 150kN (33721lbf) |
| WLL            | 3000kg (6600lbs) |