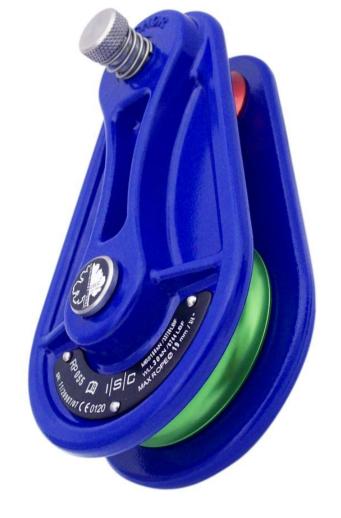

RP055 Medium Cast Pulley -19mm (3/4") Rope

## **Data Sheet**

ISC Rigging Blocks have colour-coded Side Cheeks and Pulley Wheels, helping the user to easily identify the correct Block for the task. We have introduced a new fixed bollard dimension, which allows the user to fall in-line with rigging standard practice, whereby the Anchor/Topping Strop should be twice the Strength of the Working Line.

| Weight         | 2.3kg (5.1lbs)   |
|----------------|------------------|
| Wheel Material | Aluminium        |
| Body Material  | Aluminium        |
| Finish         | Powder Coated    |
| MBS            | 150kN (33721lbf) |
| WLL            | 3000kg (6600lbs) |