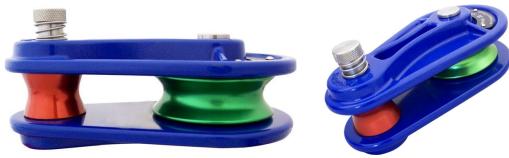

RP055 Medium Cast Pulley -19mm (3/4") Rope

## **Data Sheet**

ISC Rigging Blocks have colour-coded Side Cheeks and Pulley Wheels, helping the user to easily identify the correct Block for the task. We have introduced a new fixed bollard dimension, which allows the user to fall in-line with rigging standard practice, whereby the Anchor/Topping Strop should be twice the Strength of the Working Line.