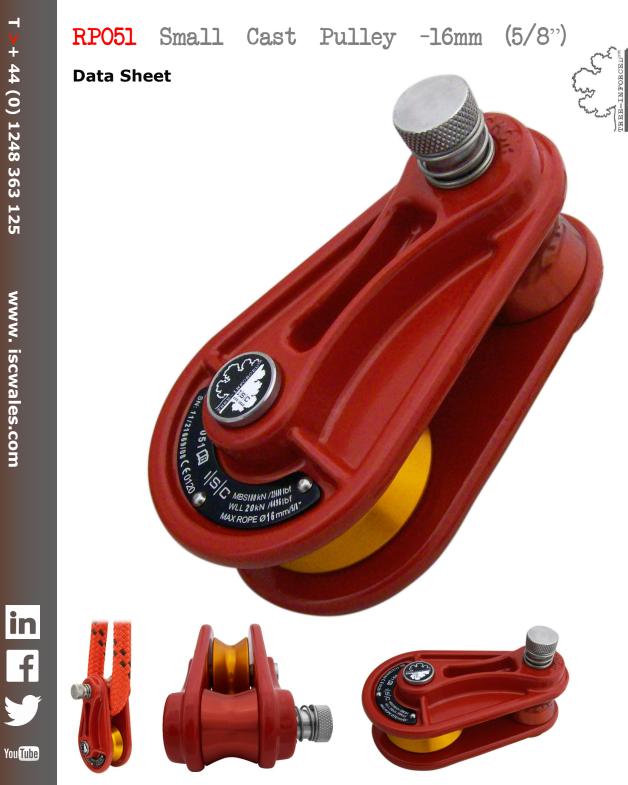

| clim               | b. work. | rescue. |  |  |
|--------------------|----------|---------|--|--|
| Ι                  | 5        |         |  |  |
| SOLUTIONS IN METAL |          |         |  |  |

ISC Rigging Blocks have colour-coded Side Cheeks and Pulley Wheels, helping the user to easily identify the correct Block for the task. We have introduced a new fixed bollard dimension, which allows the user to fall in-line with rigging standard practice, whereby the Anchor/Topping Strop should be twice the Strength of the Working Line.

| Weight         |                | 1.6kg (3.5lbs)   |                 |
|----------------|----------------|------------------|-----------------|
| Wheel Material |                | Aluminium        |                 |
| Body Material  |                | Aluminium        |                 |
| Finish         |                | Powder Coated    |                 |
| MBS            |                | 100kN (22480lbf) |                 |
| WLL            |                | 2000kg (4400lbs) |                 |
|                | Working Line   |                  | Topping Strop   |
|                |                |                  | i opping on op  |
| Size           | 16mm (5/8″)    |                  | 25mm (1")       |
| MBS            | 77kN (17000lb) |                  | 172kN (37800lb) |