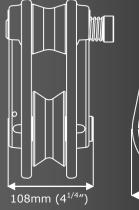

| Weight         |                | 1.6kg (3.5lbs)   |                 |
|----------------|----------------|------------------|-----------------|
| Wheel Material |                | Aluminium        |                 |
| Body Material  |                | Aluminium        |                 |
| Finish         |                | Powder Coated    |                 |
| MBS            |                | 100kN (22480lbf) |                 |
| WLL            |                | 2000kg (4400lbs) |                 |
|                | Working Line   |                  | Topping Strop   |
|                |                |                  | i opping on op  |
| Size           | 16mm (5/8″)    |                  | 25mm (1")       |
| MBS            | 77kN (17000lb) |                  | 172kN (37800lb) |