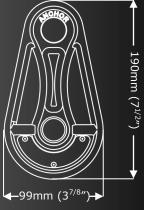

| Weight         |                | 1.6kg (3.5lbs)   |                 |
|----------------|----------------|------------------|-----------------|
| Wheel Material |                | Aluminium        |                 |
| Body Material  |                | Aluminium        |                 |
| Finish         |                | Powder Coated    |                 |
| MBS            |                | 100kN (22480lbf) |                 |
| WLL            |                | 2000kg (4400lbs) |                 |
|                | Working Line   |                  | Topping Strop   |
|                |                |                  | i opping on op  |
| Size           | 16mm (5/8″)    |                  | 25mm (1")       |
| MBS            | 77kN (17000lb) |                  | 172kN (37800lb) |