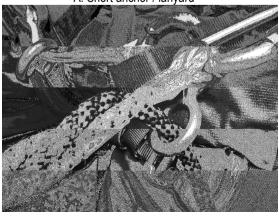

#### Use

The Rope Slider can be used as a prusiklift both for a short and a main anchoring. (Figure A and B)

Rope Slider Weight: 28 gram Ø A: 24 mm

Ø B: 14 mm Material: hot forged aluminium 6061T6