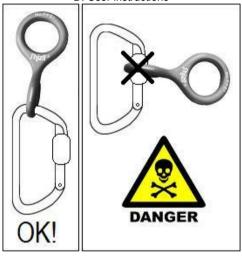

Make sure that the Rope Slider is always at the top in the middle of the carabiner and remains there so it can never affect or damage the opening of the carabiner. (Figure D)

The Rope Slider should only be used by persons who are capable and skilled in dealing with climbing equipment as used in tree care and mountaineering.

### C. Do not apply force on both rings simultaneously!

D. User instructions

B. Main achor

Shizll ®

Postbus 578 4100 AN Culemborg The Netherlands

+31 (0)6 193 409 05

www.shizll.com info@shizll.com

KVK-nummer 110661066