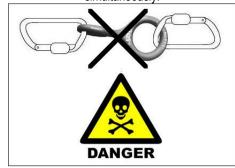

#### **WARNINGS**

Use the Rope Slider only as a "tool" in a climbing system or other non-bearing application.

It is not allowed in any way to apply force on both rings of the Rope Slider simultaneously. (Figure C)

### C. Do not apply force on both rings simultaneously!

D. User instructions

B. Main achor

Shizll ®

Postbus 578 4100 AN Culemborg The Netherlands

+31 (0)6 193 409 05

www.shizll.com info@shizll.com

KVK-nummer 110661066