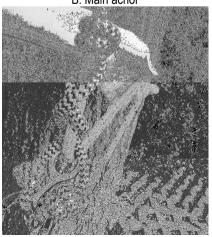

#### Use

The Rope Slider can be used as a prusiklift both for a short and a main anchoring. (Figure A and B)

Rope Slider Weight: 28 gram Ø A: 24 mm

Ø B: 14 mm Material: hot forged aluminium 6061T6

### C. Do not apply force on both rings simultaneously!

D. User instructions

B. Main achor

Shizll ®

Postbus 578 4100 AN Culemborg The Netherlands

+31 (0)6 193 409 05

www.shizll.com info@shizll.com

KVK-nummer 110661066