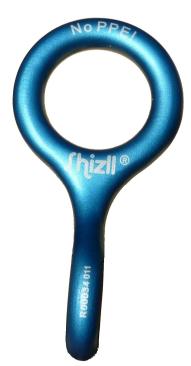

### No PPE!

Read these instructions before use! Lees deze handleiding voor gebruik!

WARNING! This product is not tested on bearing capacity.

LET OP! Dit product is niet getest op dragend vermogen.

(EN) ENGLISH

#### Explanation of print

Finish: blue anodised

Shizll®: Rope Slider is a product of the brand Shizll, part of Betuwe Boomverzorging.

No PPE!: No Personal Protection Equipment!: For security reasons it is not allowed to use the Rope Slider as a bearing part of a climbing system or other application.