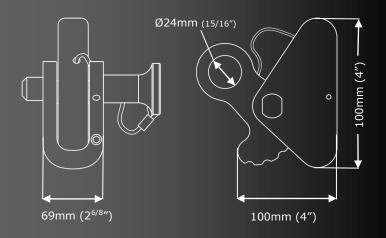

The Pip Pin is a 'push-button' device, which allows the user to quickly and efficiently secure the device during use.

| Weight        | 303g (11oz)            |
|---------------|------------------------|
| Body Material | Aluminium              |
| Finish        | Anodised               |
| Rope Size     | 14-16mm (9/16-5/8")    |
| MBS           | Dependant on rope type |