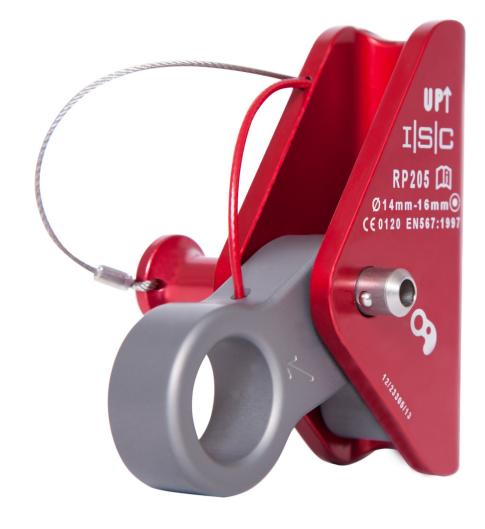

## RP205 Large Ropegrab with Pip Pin Axle

## **Data Sheet**

ISC Ropegrabs have a non-aggressive cam-face design which helps prevent rope wear.

The RP205 Ropegrab has a Pip Pin Axle, allowing the Ropegrab to easily be fitted or removed from the working rope line at anytime, without the need for the user to detach from their Harness.

The Pip Pin is a 'push-button' device, which allows the user to quickly and efficiently secure the device during use.

| Weight        | 303g (11oz)            |
|---------------|------------------------|
| Body Material | Aluminium              |
| Finish        | Anodised               |
| Rope Size     | 14-16mm (9/16-5/8")    |
| MBS           | Dependant on rope type |