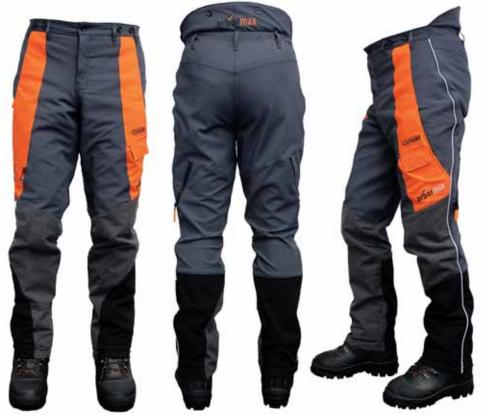

## Proposed new model of arbormax climbing trousers

## LIGHTWEIGHT "A" STYLE

The team at Clogger invite your feedback on the design of these new trousers to ensure the final result is exactly to your requirements.

5) On a scale of 1-10 how likely would you be to refer someone to the Clogger brand?

## FILL IN THIS QUESTIONNAIRE AND GO IN THE DRAW TO WIN A PAIR OF

|                         |                                                               |                       |                        | Never       |    | Very likely   |
|-------------------------|---------------------------------------------------------------|-----------------------|------------------------|-------------|----|---------------|
| ) Any of                | ther comments:                                                |                       |                        |             |    |               |
|                         | d                                                             |                       |                        |             |    |               |
| Are th                  | ere any other features you would like to                      | o see incorporated in | to this design or futu | re designs? |    |               |
| • Hi-viz                | z Panels on Thigh                                             |                       |                        |             |    |               |
| • 360°                  | Waterproof from the Knee Down                                 |                       |                        |             |    |               |
| <ul><li>Vente</li></ul> | ed (Zipped) Openings on Rear Leg                              |                       |                        |             |    |               |
| • Climb                 | ping-gaff Inner-Leg Protection Panels                         |                       |                        |             |    |               |
| • Cell F                | Phone Pocket                                                  |                       |                        |             |    |               |
| • Pre-fo                | ormed Armortex Knees                                          |                       |                        |             |    |               |
|                         |                                                               | Please Comment        |                        |             |    |               |
| ) Some                  | ome of the features incorporated into these new trousers are: |                       |                        |             |    |               |
| ) Do you                | u like the general look of the new trous                      | ers?                  |                        | YES         | NO | (Please tick) |
|                         |                                                               |                       |                        |             |    |               |