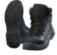

e
- $\ \ \text{Including a hood}$
- 3CON® Reflex
- $-\,$  KlimaAIR  $^{\! \rm e}$  insert with Velcro (optional)
- Reflective Paspol stripes

20,000 mm water column and waterproof zippers make the Nanoshield® Rain Jacket 100 % waterproof. The inside pocket, the innovative Zipp2Zipp® pocket system and side entry pockets provide plenty of storage space for mobile phones and other utensils. The extended back reliably protects the kidney area from cooling down and the 3CON® Reflex icons ensure maximum visibility. The jacket is 100 % recyclable including the membrane and thus environment-friendly.

## Material:

100 % PES

## Sizes:

XS-XL, LS: XXL-4XL Large sizes + 10 % to 15 % surcharge 15 25 27 69

EN 20471

Item 106694

Item 102417 KlimaAir® insert

interest you:

These items may also









EN 20471



EN 20471

EN 20471

P. 114

P. 177

P. 108