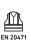

## Nanoshield® Rain Jacket

- Zipp2Zipp® pocket system
- Jacket closure zipper with rain flap
- Inside pocket with zipper
- Extended back
- Mesh lining
- $-\,$  20,000 mm water column
- 100 % recyclable
- $\ \ \text{Including a hood}$
- 3CON® Reflex
- $-\,$  KlimaAIR  $^{\! \rm e}$  insert with Velcro (optional)
- Reflective Paspol stripes

20,000 mm water column and waterproof zippers make the Nanoshield® Rain Jacket 100 % waterproof. The inside pocket, the innovative Zipp2Zipp® pocket system and side entry pockets provide plenty of storage space for mobile phones and other utensils. The extended back reliably protects the kidney area from cooling down and the 3CON® Reflex icons ensure maximum visibility. The jacket is 100 % recyclable including the membrane and thus environment-friendly.

## Material:

100 % PES